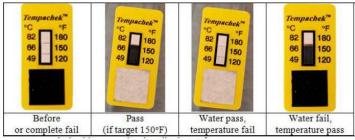

- **Requirement:** A label to verify that during washing, water contacted the most difficult to reach surfaces of surgical carts and achieved the required temperature. Healthmark came to LCR Hallcrest (LCR) looking for a solution.
- Solution LCR developed a unique dual scale label that combines an irreversible temperature label with a hydrophilic ink that washes away when it gets wet. The Healthmark CartWashCheck<sup>™</sup> label tells the operator that the products inside the washer have reached a sanitation temperature along with getting washed with water. These convenient tests can be quickly and easily adhered to any metal surface with the peel off adhesive that leaves no residue. This permanent change label documents attained temperature and water contact.

## • Product Details

- 3 event Temperature labels with Hydrochromic indicator
- o Size: 1.53" x0.7"
- Temp range:120-150-180F
- Removable adhesive
- o Colors: Black and yellow, hydro indicator turns from black to white

Images

CartWashTest

For Further Information contact <u>scott@hallcrest.com</u> or visit <u>www.hallcrest.com</u> and let us show you what we can do! AN1404 Rev00

LCRHallcrest is an international manufacturer of color and chemical changing temperature measurement labels, indicators and graphics with in-house design, development and manufacturing capability that offers solutions for unique temperature identification problems.